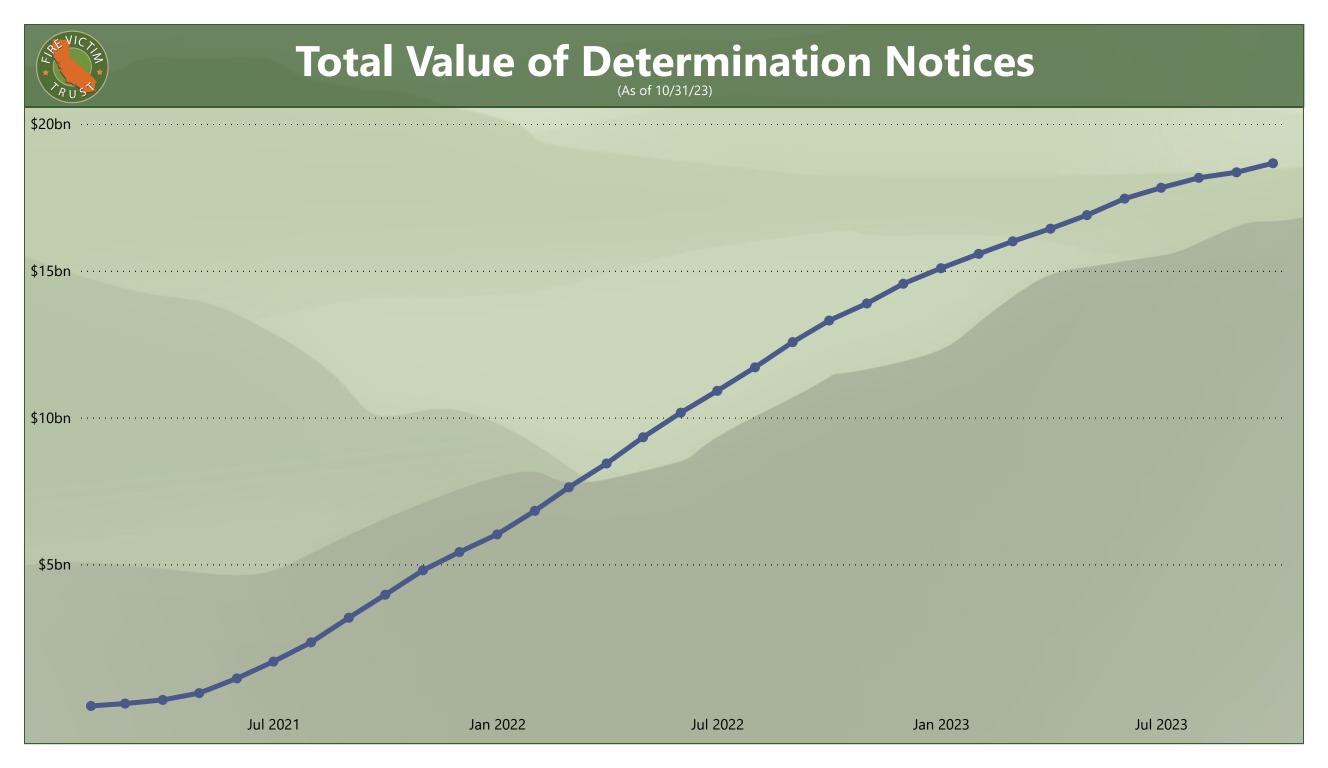

| Category                       | Statistic                                                              | October         | Total           |
|--------------------------------|------------------------------------------------------------------------|-----------------|-----------------|
|                                | CQs with Determination Notices<br>Issued                               | 662             | 39,432          |
| Notice Data                    | CQs with Reconsideration<br>Determination Notices Issued               | 348             | 16,170          |
|                                | Claimants with Determination Notices<br>Issued                         | 820             | 70,643          |
| Preliminary<br>Payment<br>Data | Total Amount Paid in Preliminary<br>Payments                           | \$1.6 million   | \$922.6 million |
|                                | Number of Claimants who have<br>Received Preliminary Payments          | 71              | 35,694          |
| Pro Rata                       | Total Amount Paid in Pro Rata<br>Payments                              | \$150.0 million | \$9.73 billion  |
| Payment<br>Data                | Number of Claimants who have<br>Received Pro Rata Payments             | 887             | 57,476          |
| Totals                         | Total Amount of Preliminary and Pro<br>Rata Payments Paid to Claimants | \$150.0 million | \$10.67 billion |
| Totais                         | Total Amount Awarded in<br>Determination Notices                       | \$220.0 million | \$18.66 billion |