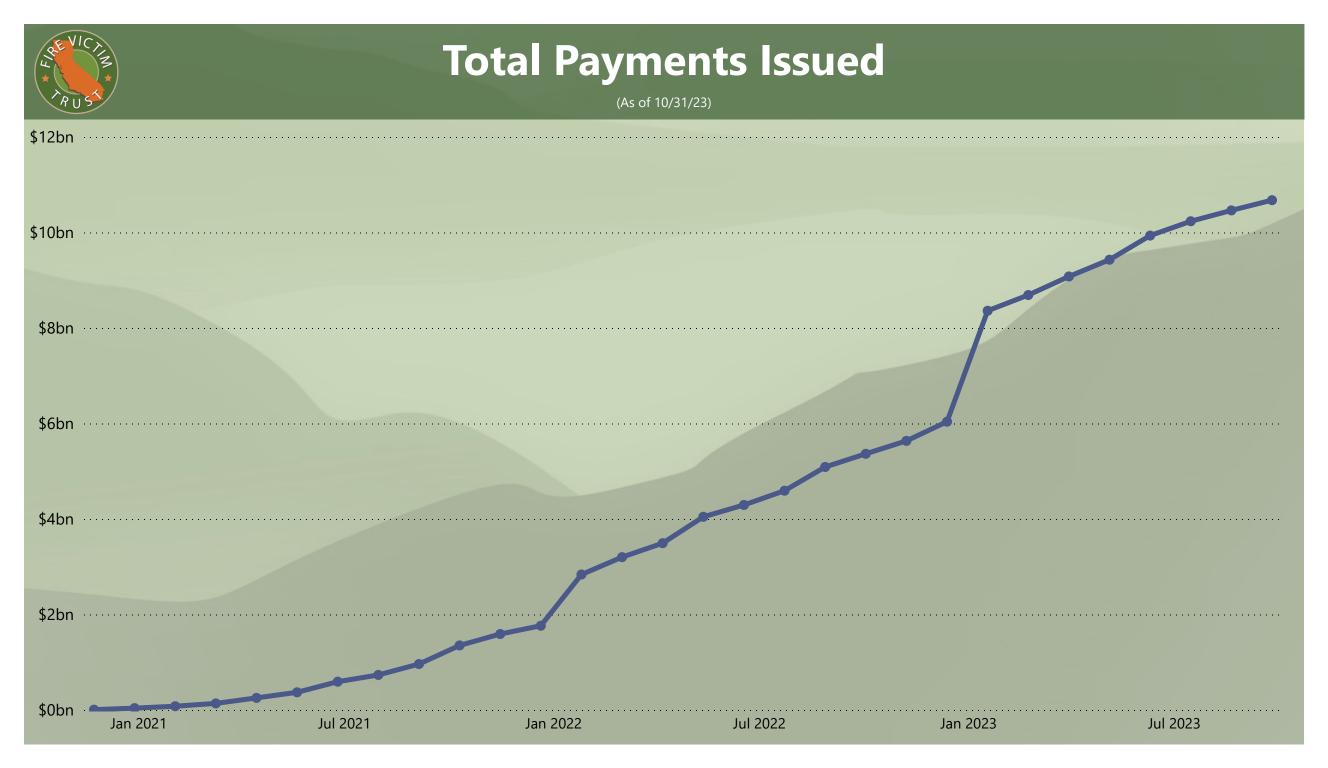

| Category                       | Statistic                                                              | October         | Total           |
|--------------------------------|------------------------------------------------------------------------|-----------------|-----------------|
|                                | CQs with Determination Notices<br>Issued                               | 662             | 39,432          |
| Notice Data                    | CQs with Reconsideration<br>Determination Notices Issued               | 348             | 16,170          |
|                                | Claimants with Determination Notices<br>Issued                         | 820             | 70,643          |
| Preliminary<br>Payment<br>Data | Total Amount Paid in Preliminary<br>Payments                           | \$1.6 million   | \$922.6 million |
|                                | Number of Claimants who have<br>Received Preliminary Payments          | 71              | 35,694          |
| Pro Rata                       | Total Amount Paid in Pro Rata<br>Payments                              | \$150.0 million | \$9.73 billion  |
| Payment<br>Data                | Number of Claimants who have<br>Received Pro Rata Payments             | 887             | 57,476          |
| Totals                         | Total Amount of Preliminary and Pro<br>Rata Payments Paid to Claimants | \$150.0 million | \$10.67 billion |
| Totais                         | Total Amount Awarded in<br>Determination Notices                       | \$220.0 million | \$18.66 billion |